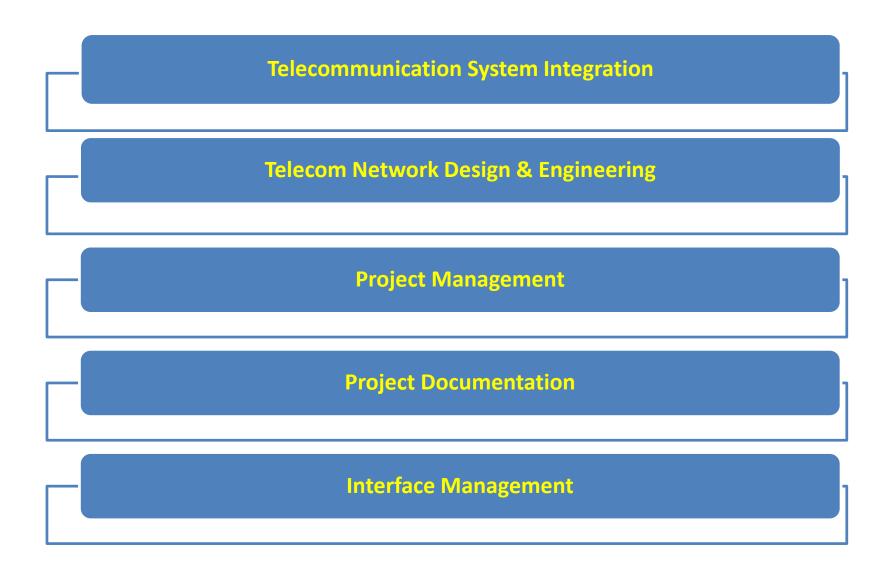

### **Our EXPERTISE**

### TELECOM NETWORK DESIGN & ENGINEERING-SCOPE

**Our Network Design & Engineering services includes:** 

Planning of OFC network, Designing of various Telecom sub systems

Preliminary System Assurance Plans, Quality Plans and Procedures, SHE Plans and Procedures

Preliminary Design of Telecom sub systems as per project requirement

Final Design & drawings as per project requirement

System level test plans and performance of the overall system

Reliability plans of the Sub System level and over all system level